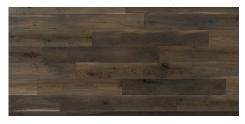

Medium width board in assorted lengths and species, brushed surface treatments.

kentwoodfloors.com

**Brushed Walnut Temecula Natural** 

Oak Warner Springs

Antiqued Acacia Pampero Natural

Brushed Acacia Santa Ana Natural