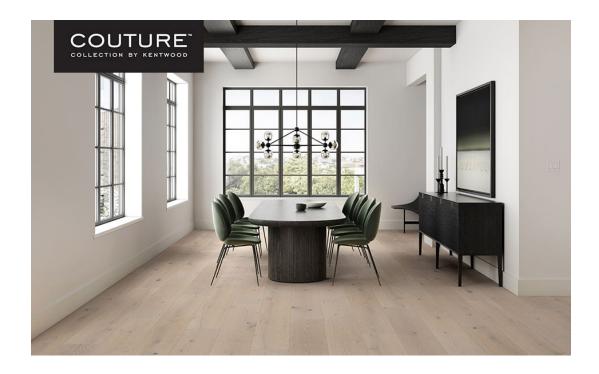

## Couture by Kentwood: Monument Collection

The Couture Collection by Kentwood presents Monument. Uniquely etched with the hands of history, shaped into a timeless expression of beauty, this is wood flooring for the ages. Inspired by the ageless works of man and nature, these massive planks are dressed with a hefty veneer of European oak, brushed and abraded to recall the eroded surface of an ancient artifact. A low luster polyurethane finish creates an easy-care surface.

An expansive platform boasting a 3.8mm veneer of sawn and brushed European oak. A custom-designed finish creates the look of a European oiled floor in an easy care polyurethane treatment.

## **Meet Couture Luxury Flooring**

Monument is one of the collections of Couture, Kentwood's luxury flooring brand. Couture features custom-designed finishes, wonderfully suited for large, open spaces—such as expansive open concept condominiums, penthouses, fine dining restaurants, concert halls, galleries, and performance spaces.